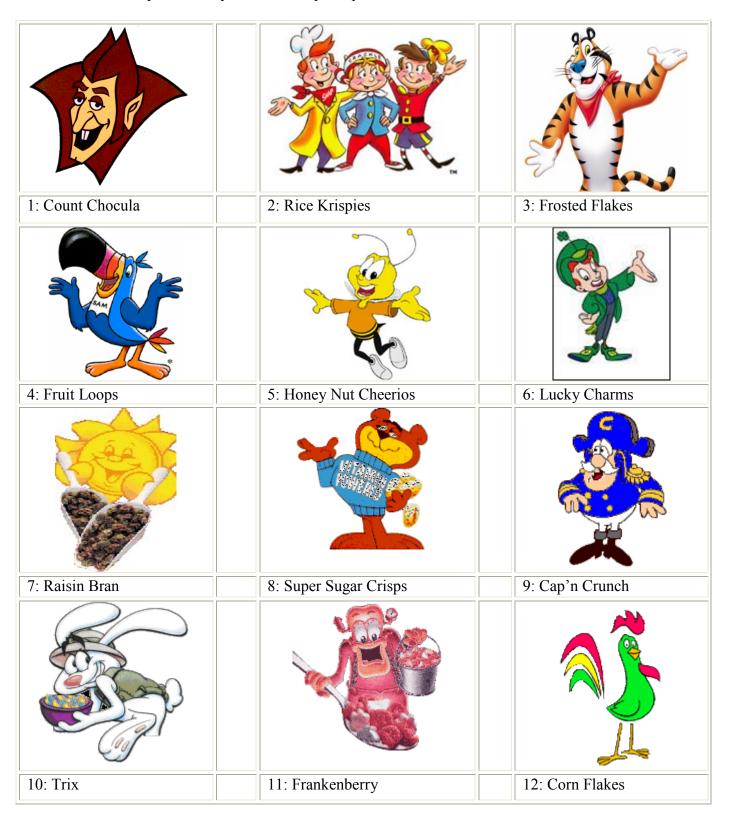

## Name the cereal represented by the cartoon spokesperson. Team:

|        | THE PROPERTY OF THE PROPERTY O |     |
|--------|--------------------------------------------------------------------------------------------------------------------------------------------------------------------------------------------------------------------------------------------------------------------------------------------------------------------------------------------------------------------------------------------------------------------------------------------------------------------------------------------------------------------------------------------------------------------------------------------------------------------------------------------------------------------------------------------------------------------------------------------------------------------------------------------------------------------------------------------------------------------------------------------------------------------------------------------------------------------------------------------------------------------------------------------------------------------------------------------------------------------------------------------------------------------------------------------------------------------------------------------------------------------------------------------------------------------------------------------------------------------------------------------------------------------------------------------------------------------------------------------------------------------------------------------------------------------------------------------------------------------------------------------------------------------------------------------------------------------------------------------------------------------------------------------------------------------------------------------------------------------------------------------------------------------------------------------------------------------------------------------------------------------------------------------------------------------------------------------------------------------------------|-----|
| 1:     | 2:                                                                                                                                                                                                                                                                                                                                                                                                                                                                                                                                                                                                                                                                                                                                                                                                                                                                                                                                                                                                                                                                                                                                                                                                                                                                                                                                                                                                                                                                                                                                                                                                                                                                                                                                                                                                                                                                                                                                                                                                                                                                                                                             | 3:  |
| SAM ** |                                                                                                                                                                                                                                                                                                                                                                                                                                                                                                                                                                                                                                                                                                                                                                                                                                                                                                                                                                                                                                                                                                                                                                                                                                                                                                                                                                                                                                                                                                                                                                                                                                                                                                                                                                                                                                                                                                                                                                                                                                                                                                                                |     |
| 4:     | 5:                                                                                                                                                                                                                                                                                                                                                                                                                                                                                                                                                                                                                                                                                                                                                                                                                                                                                                                                                                                                                                                                                                                                                                                                                                                                                                                                                                                                                                                                                                                                                                                                                                                                                                                                                                                                                                                                                                                                                                                                                                                                                                                             | 6:  |
|        |                                                                                                                                                                                                                                                                                                                                                                                                                                                                                                                                                                                                                                                                                                                                                                                                                                                                                                                                                                                                                                                                                                                                                                                                                                                                                                                                                                                                                                                                                                                                                                                                                                                                                                                                                                                                                                                                                                                                                                                                                                                                                                                                |     |
| 7:     | 8:                                                                                                                                                                                                                                                                                                                                                                                                                                                                                                                                                                                                                                                                                                                                                                                                                                                                                                                                                                                                                                                                                                                                                                                                                                                                                                                                                                                                                                                                                                                                                                                                                                                                                                                                                                                                                                                                                                                                                                                                                                                                                                                             | 9:  |
|        |                                                                                                                                                                                                                                                                                                                                                                                                                                                                                                                                                                                                                                                                                                                                                                                                                                                                                                                                                                                                                                                                                                                                                                                                                                                                                                                                                                                                                                                                                                                                                                                                                                                                                                                                                                                                                                                                                                                                                                                                                                                                                                                                |     |
| 10:    | 11:                                                                                                                                                                                                                                                                                                                                                                                                                                                                                                                                                                                                                                                                                                                                                                                                                                                                                                                                                                                                                                                                                                                                                                                                                                                                                                                                                                                                                                                                                                                                                                                                                                                                                                                                                                                                                                                                                                                                                                                                                                                                                                                            | 12: |